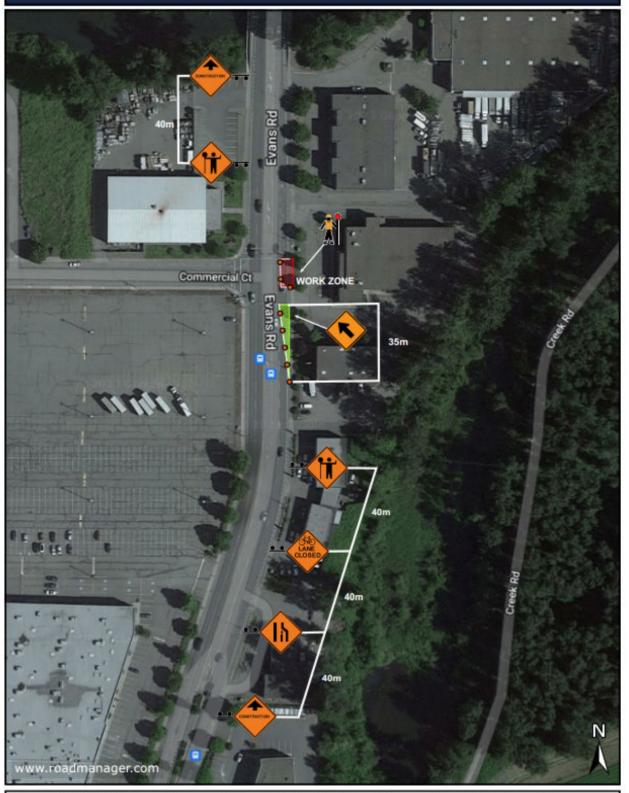

## **Evans Rd @ Commercial Court TMP 1**

Figure 11.6: Right Lane Closure (Near Side) – Multilane Intersection – Short and Long Duration

## **Evans Rd @ Commercial Court TMP 2**

Figure 11.6: Right Lane Closure (Near Side) – Multilane Intersection – Short and Long Duration