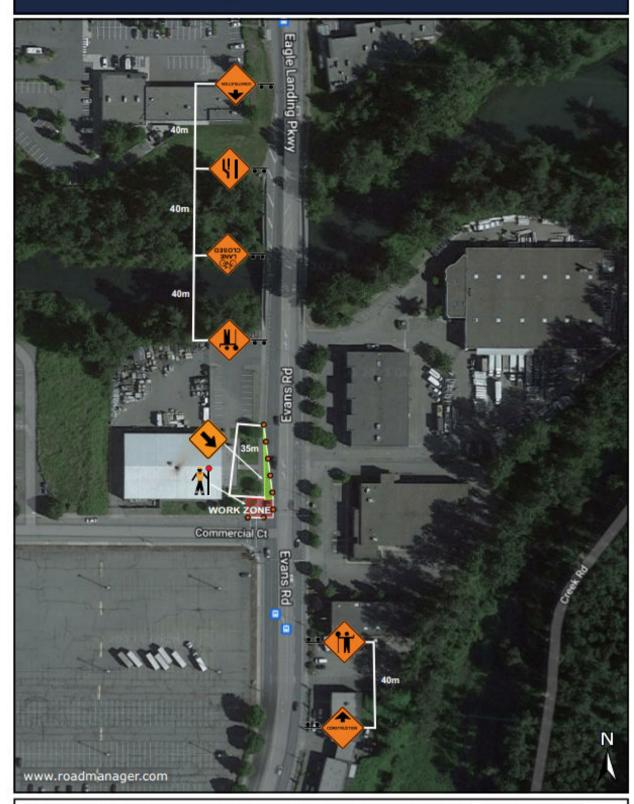

## **Evans Rd @ Commercial Court TMP 1**

Figure 11.6: Right Lane Closure (Near Side) – Multilane Intersection – Short and Long Duration

## **Evans Rd @ Commercial Court TMP 2**

Figure 11.6: Right Lane Closure (Near Side) – Multilane Intersection – Short and Long Duration