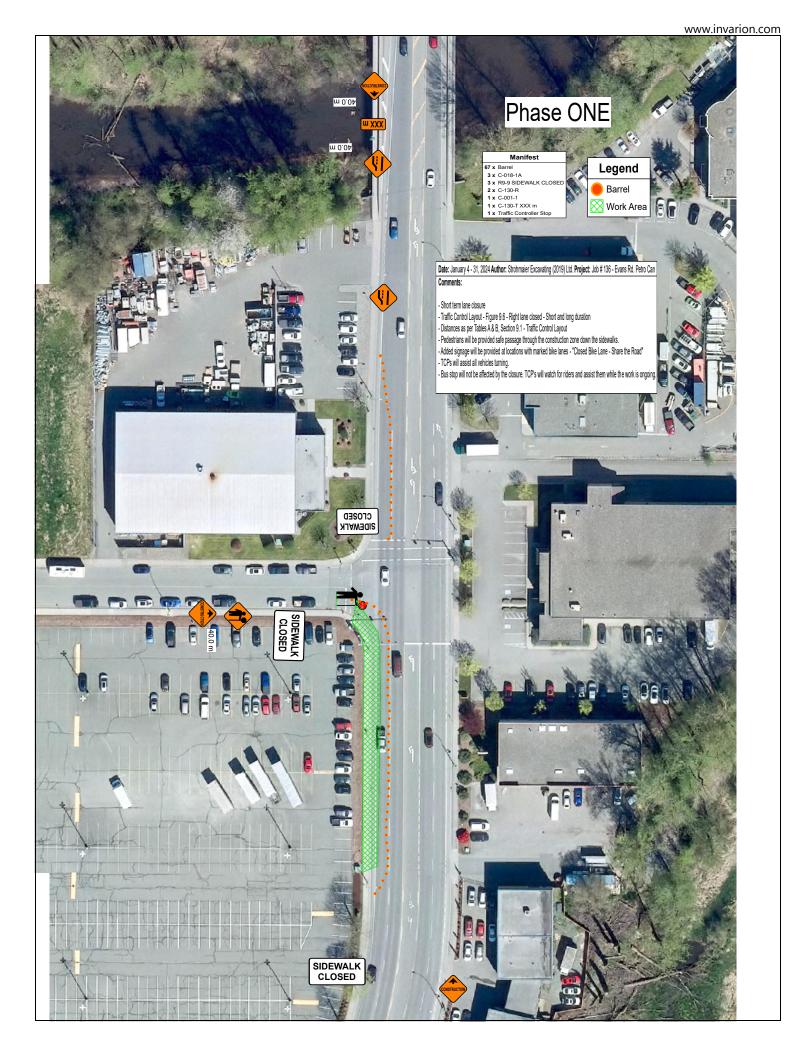

## Manifest

- 44 x Barrel
- 3 x C-018-1A
- 3 x R9-9 Sidewalk Closed
- 2 x C-130-R
- 1 x C-001-1
- **1 x** C-130-T XXX m

Date: January 4 - 31, 2024 Author: Strohmaier Excavaling (2019) Ltd. Project: Job # 136 - Evans Rd. Petro Can

## Comments:

- Short term lane closure
- Traffic Control Layout Figure 9.6 Right lane closed Short and long duration
- Distances as per Tables A & B, Section 9.1 Traffic Control Layout
- Pedestrians will be provided safe passage through the construction zone down the sidewalks.
- Added signage will be provided at locations with marked bike lanes "Closed Bike Lane Share the Road"
- TCPs will assist all vehicles turning.
- Bus stop will not be affected by the closure, TCP's will watch for riders and assist them while the work is ongoing.